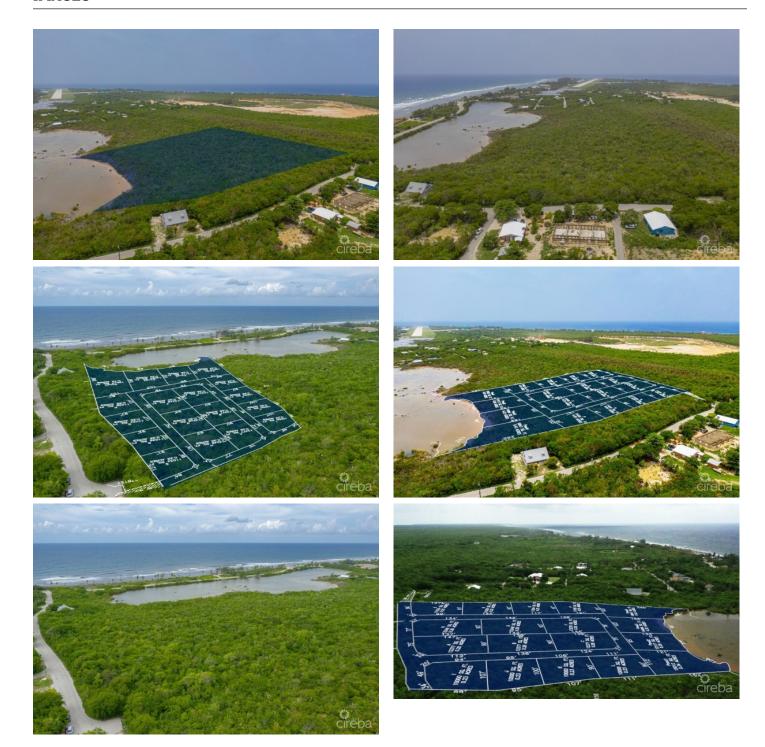

### PROPERTY DESCRIPTION

Alexander Grove is Cayman Brac's newest proposed sub-division. The developers aim to create a beautiful community that owners will be proud to be a part of. As you enter the neighbourhood, you'll be met with a sweeping, hand-crafted double-stone wall entranceway to welcome you home. This property is one of 14 in-land parcels in an area, close to some of the best amenities the island has to offer. The location brags some of the island's best culinary experiences the Brac, including staple and traditional local cuisines from local restaurants and also fine dining, live music, and good company from The Alexander Hotel which is only a short stroll away. Your evenings are sure to be fun-filled! You are also within walking distance of the only stretch of beach on the island! Perfect for a quiet intimate stroll along a peaceful beach, with only the sound of the water rolling onto the reef to keep you and yours, company. You may be lucky enough to experience the occasional bio-luminescence light show as the waves lap along the shoreline! As you make your way to the beach, pick up your favorite beverage at the local fine wine and spirit stores, as you walk by. Are you Caymanian and a first-time buyer? - Opportunity to take advantage of Stamp Duty Wavier Program offered by Government. This is an excellent investment choice that is sure to increase in value due to its location. Get on the property ladder now! Investors, looking for a place to build the perfect vacation home on a soul-charming island? - With the above, you're in an excellent location for rentals when you're not there. (Developers are in the planning stages of neighbourhood covenants.)

## PROPERTY FEATURES

Views Inland
Block 97B
Parcel 15LOTI

Zoning Low Density residential

Road Frontage 199.5