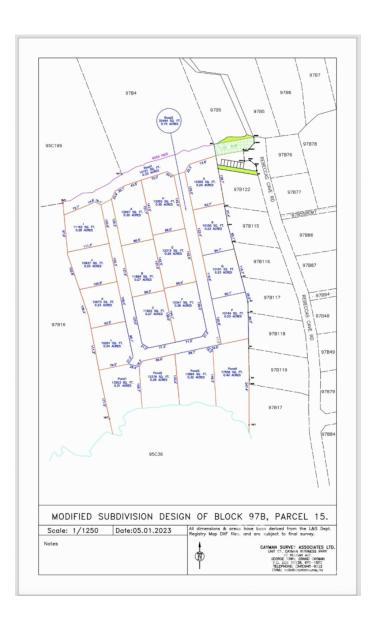

### PROPERTY DESCRIPTION

Alexander Grove is Cayman Brac's newest proposed sub-division. The developers aim to create a beautiful community that owners will be proud to be a part of. As you enter the neighbourhood, you'll be met with a sweeping, hand-crafted double-stone wall entranceway to welcome you home. This property is one of 14 in-land parcels in an area, close to some of the best amenities the island has to offer. The location brags some of the island's best culinary experiences the Brac, including staple and traditional local cuisines from local restaurants and also fine dining, live music, and good company from The Alexander Hotel which is only a short stroll away. Your evenings are sure to be fun-filled! You are also within walking distance of the only stretch of beach on the island! Perfect for a quiet intimate stroll along a peaceful beach, with only the sound of the water rolling onto the reef to keep you and yours, company. You may be lucky enough to experience the occasional bio-luminescence light show as the waves lap along the shoreline! As you make your way to the beach, pick up your favorite beverage at the local fine wine and spirit stores, as you walk by. Are you Caymanian and a first-time buyer? - Opportunity to take advantage of Stamp Duty Wavier Program offered by Government. This is an excellent investment choice that is sure to increase in value due to its location. Get on the property ladder now! Investors, looking for a place to build the perfect vacation home on a soul-charming island? - With the above, you're in an excellent location for rentals when you're not there. (Developers are in the planning stages of neighbourhood covenants.)

## PROPERTY FEATURES

Views Inland
Block 97B
Parcel 15LOTL

Zoning Low Density residential

Road Frontage 117.3