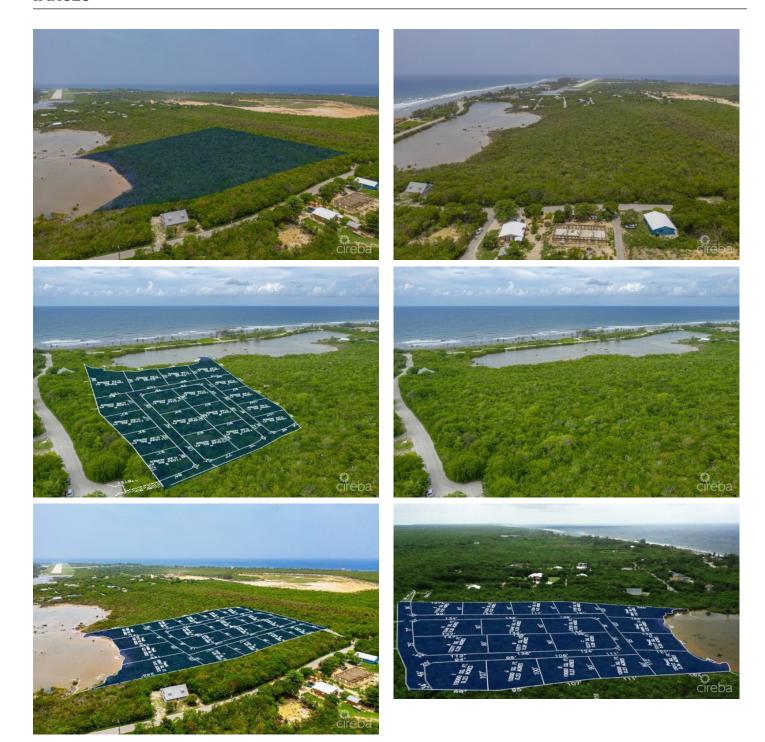

### PROPERTY DESCRIPTION

Alexander Grove is Cayman Brac's newest proposed sub-division. The developers aim to create a beautiful community that owners will be proud to be a part of. As you enter the neighbourhood, you'll be met with a sweeping, hand-crafted double-stone wall entranceway to welcome you home. This property is one of 14 in-land parcels in an area, close to some of the best amenities the island has to offer. The location brags some of the island's best culinary experiences the Brac, including staple and traditional local cuisines from local restaurants and also fine dining, live music, and good company from The Alexander Hotel which is only a short stroll away. Your evenings are sure to be fun-filled! You are also within walking distance of the only stretch of beach on the island! Perfect for a quiet intimate stroll along a peaceful beach, with only the sound of the water rolling onto the reef to keep you and yours, company. You may be lucky enough to experience the occasional bio-luminescence light show as the waves lap along the shoreline! As you make your way to the beach, pick up your favorite beverage at the local fine wine and spirit stores, as you walk by. Are you Caymanian and a first-time buyer? - Opportunity to take advantage of Stamp Duty Wavier Program offered by Government. This is an excellent investment choice that is sure to increase in value due to its location. Get on the property ladder now! Investors, looking for a place to build the perfect vacation home on a soul-charming island? - With the above, you're in an excellent location for rentals when you're not there. (Developers are in the planning stages of neighbourhood covenants.)

## PROPERTY FEATURES

Views Inland
Block 97B
Parcel 15LOTL

Zoning Low Density residential

Road Frontage 117.3