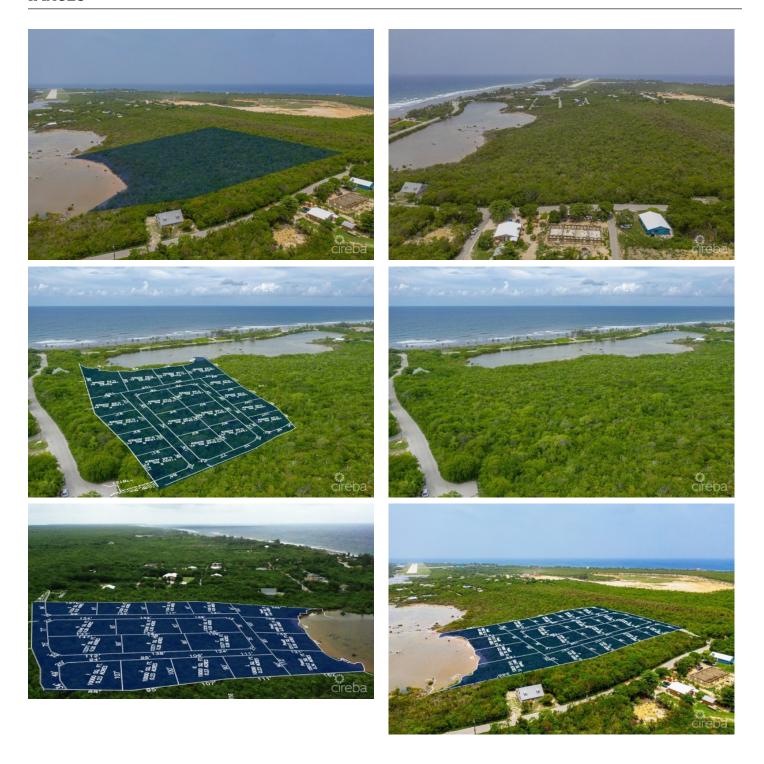

### PROPERTY DESCRIPTION

Alexander Grove is Cayman Brac's newest proposed sub-division. The developers aim to create a beautiful community that owners will be proud to be a part of. As you enter the neighbourhood, you'll be met with a sweeping, hand-crafted double-stone wall entranceway to welcome you home. This property is one of 14 in-land parcels in an area, close to some of the best amenities the island has to offer. The location brags some of the island's best culinary experiences the Brac, including staple and traditional local cuisines from local restaurants and also fine dining, live music, and good company from The Alexander Hotel which is only a short stroll away. Your evenings are sure to be fun-filled! You are also within walking distance of the only stretch of beach on the island! Perfect for a quiet intimate stroll along a peaceful beach, with only the sound of the water rolling onto the reef to keep you and yours, company. You may be lucky enough to experience the occasional bio-luminescence light show as the waves lap along the shoreline! As you make your way to the beach, pick up your favorite beverage at the local fine wine and spirit stores, as you walk by. Are you Caymanian and a first-time buyer? - Opportunity to take advantage of Stamp Duty Wavier Program offered by Government. This is an excellent investment choice that is sure to increase in value due to its location. Get on the property ladder now! Investors looking for a place to build the perfect vacation home on a soul-charming island? - With the above, you're in an excellent location for rentals when you're not there. (Developers are in the planning stages of neighbourhood covenants.)

# PROPERTY FEATURES

Views Inland
Block 97B
Parcel 15LOTF

Zoning Low Density residential

Road Frontage 221.7