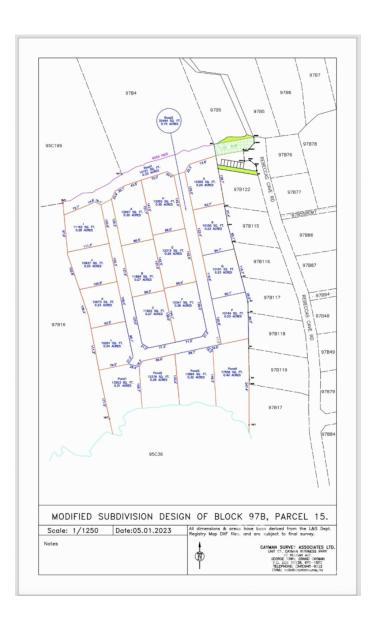

# PROPERTY FEATURES

Views Inland
Block 97B
Parcel 15LOTF

Zoning Low Density residential

Road Frontage 221.7