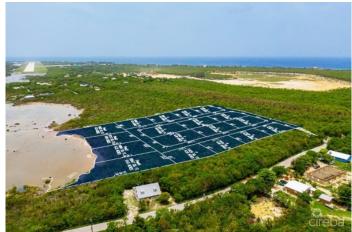

# ALEXANDER GROVE SUBDIVISION - CAYMAN BRAC - LOT B (INLAND)

Cayman Brac, Cayman Islands

### PROPERTY DESCRIPTION

Alexander Grove is Cayman Brac's newest proposed sub-division. The developers aim to create a beautiful community that owners will be proud to be a part of. As you enter the neighborhood, you'll be met with a sweeping, hand-crafted double-stone wall entranceway to welcome you home. This property is one of 14 in-land parcels in an area, close to some of the best amenities the island has to offer. The location brags some of the island's best culinary experiences the Brac, including staple and traditional local cuisines from local restaurants and also fine dining, live music, and good company from The Alexander Hotel which is only a short stroll away. Your evenings are sure to be fun-filled! You are also within walking distance of the only stretch of beach on the island! Perfect for a quiet intimate stroll along a peaceful beach, with only the sound of the water rolling onto the reef to keep you and yours, company. You may be lucky enough to experience the occasional bio-luminescence light show as the waves lap along the shoreline! As you make your way to the beach, pick up your favorite beverage at the local fine wine and spirit stores, as you walk by. Are you Caymanian and a first-time buyer? - Opportunity to take advantage of Stamp Duty Wavier Program offered by Government. This is an excellent investment choice that is sure to increase in value due to its location. Get on the property ladder now! Investors, looking for a place to build the perfect vacation home on a soul-charming island? - With the above, you're in an excellent location for rentals when you're not there. (Developers are in the planning stages of neighborhood covenants.)

# PROPERTY FEATURES

Views Inland
Block 97B
Parcel 15LOTB

Zoning Low Density residential

Road Frontage 137.7