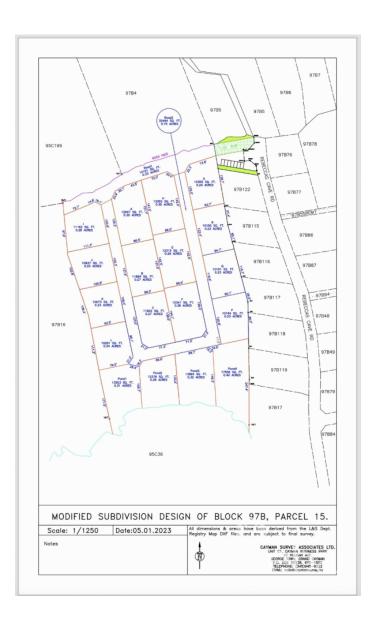

# PROPERTY FEATURES

Views Inland
Block 97B
Parcel 15LOTB

Zoning Low Density residential

Road Frontage 137.7