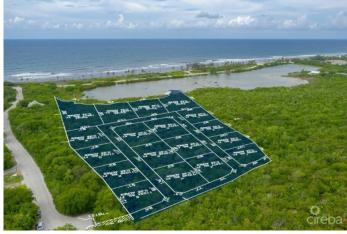

### PROPERTY DESCRIPTION

Alexander Grove is Cayman Brac's newest proposed sub-division. The developers aim to create a beautiful community that owners will be proud to be a part of. As you enter the neighborhood, you'll be met with a sweeping, hand-crafted double-stone wall entranceway to welcome you home. This property is one of 14 in-land parcels in an area, close to some of the best amenities the island has to offer. The location brags some of the island's best culinary experiences the Brac, including staple and traditional local cuisines from local restaurants and also fine dining, live music, and good company from The Alexander Hotel which is only a short stroll away. Your evenings are sure to be fun-filled! You are also within walking distance of the only stretch of beach on the island! Perfect for a quiet intimate stroll along a peaceful beach, with only the sound of the water rolling onto the reef to keep you and yours, company. You may be lucky enough to experience the occasional bio-luminescence light show as the waves lap along the shoreline! As you make your way to the beach, pick up your favorite beverage at the local fine wine and spirit stores, as you walk by. Are you Caymanian and a first-time buyer? - Opportunity to take advantage of Stamp Duty Wavier Program offered by Government. This is an excellent investment choice that is sure to increase in value due to its location. Get on the property ladder now! Investors, looking for a place to build the perfect vacation home on a soul-charming island? - With the above, you're in an excellent location for rentals when you're not there. (Developers are in the planning stages of neighborhood covenants.)