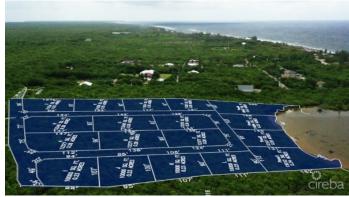

# ALEXANDER GROVE SUBDIVISION - CAYMAN BRAC - LOT B (INLAND)

Cayman Brac, Cayman Islands

### PROPERTY DESCRIPTION

Alexander Grove is Cayman Brac's newest proposed sub-division. The developers aim to create a beautiful community that owners will be proud to be a part of. As you enter the neighborhood, you'll be met with a sweeping, hand-crafted double-stone wall entranceway to welcome you home. This property is one of 14 in-land parcels in an area, close to some of the best amenities the island has to offer. The location brags some of the island's best culinary experiences the Brac, including staple and traditional local cuisines from local restaurants and also fine dining, live music, and good company from The Alexander Hotel which is only a short stroll away. Your evenings are sure to be fun-filled! You are also within walking distance of the only stretch of beach on the island! Perfect for a quiet intimate stroll along a peaceful beach, with only the sound of the water rolling onto the reef to keep you and yours, company. You may be lucky enough to experience the occasional bio-luminescence light show as the waves lap along the shoreline! As you make your way to the beach, pick up your favorite beverage at the local fine wine and spirit stores, as you walk by. Are you Caymanian and a first-time buyer? - Opportunity to take advantage of Stamp Duty Wavier Program offered by Government. This is an excellent investment choice that is sure to increase in value due to its location. Get on the property ladder now! Investors, looking for a place to build the perfect vacation home on a soul-charming island? - With the above, you're in an excellent location for rentals when you're not there. (Developers are in the planning stages of neighborhood covenants.)

# PROPERTY FEATURES

Views Inland
Block 97B
Parcel 15LOTB

Zoning Low Density residential

Road Frontage 137.7