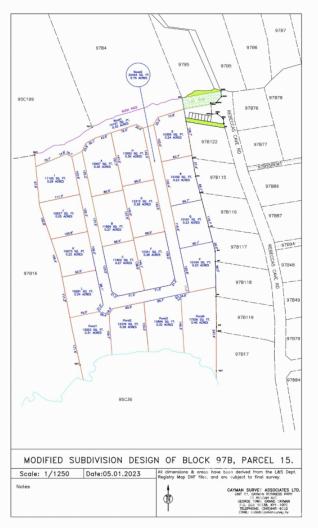

## PROPERTY FEATURES

| Views         | Inland                  |
|---------------|-------------------------|
| Block         | 97B                     |
| Parcel        | 15LOTA                  |
| Zoning        | Low Density residential |
| Road Frontage | 125.2                   |