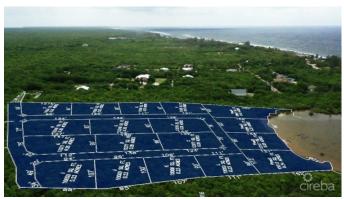

# PROPERTY DESCRIPTION

Alexander Grove is Cayman Brac's newest proposed sub-division. The developers aim to create a beautiful community that owners will be proud to be a part of. As you enter the neighbourhood, you'll be met with a sweeping, hand-crafted double-stone wall entranceway to welcome you home. This property is one of 14 in-land parcels in an area, close to some of the best amenities the island has to offer. The location brags some of the island's best culinary experiences the Brac, including staple and traditional local cuisines from local restaurants and also fine dining, live music, and good company from The Alexander Hotel which is only a short stroll away. Your evenings are sure to be fun-filled! You are also within walking distance of the only stretch of beach on the island! Perfect for a quiet intimate stroll along a peaceful beach, with only the sound of the water rolling onto the reef to keep you and yours, company. You may be lucky enough to experience the occasional bio-luminescence light show as the waves lap along the shoreline! As you make your way to the beach, pick up your favorite beverage at the local fine wine and spirit stores, as you walk by. Are you Caymanian and a first-time buyer? - Opportunity to take advantage of Stamp Duty Wavier Program offered by Government. This is an excellent investment choice that is sure to increase in value due to its location. Get on the property ladder now! Investors, looking for a place to build the perfect vacation home on a soul-charming island? - With the above, you're in an excellent location for rentals when you're not there. (Developers are in the planning stages of neighbourhood covenants.)

## PROPERTY FEATURES

| Views         | Inland                  |
|---------------|-------------------------|
| Block         | 97B                     |
| Parcel        | 15LOTA                  |
| Zoning        | Low Density residential |
| Road Frontage | 125.2                   |