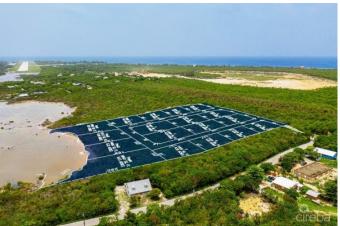

# PROPERTY DESCRIPTION

Alexander Grove is Cayman Brac's newest proposed sub-division. The developers aim to create a beautiful community that owners will be proud to be a part of. As you enter the neighbourhood, you'll be met with a sweeping, hand-crafted double-stone wall entranceway to welcome you home. This property is one of 14 in-land parcels in an area, close to some of the best amenities the island has to offer. The location brags some of the island's best culinary experiences the Brac, including staple and traditional local cuisines from local restaurants and also fine dining, live music, and good company from The Alexander Hotel which is only a short stroll away. Your evenings are sure to be fun-filled! You are also within walking distance of the only stretch of beach on the island! Perfect for a quiet intimate stroll along a peaceful beach, with only the sound of the water rolling onto the reef to keep you and yours, company. You may be lucky enough to experience the occasional bio-luminescence light show as the waves lap along the shoreline! As you make your way to the beach, pick up your favorite beverage at the local fine wine and spirit stores, as you walk by. Are you Caymanian and a first-time buyer? - Opportunity to take advantage of Stamp Duty Wavier Program offered by Government. This is an excellent investment choice that is sure to increase in value due to its location. Get on the property ladder now! Investors, looking for a place to build the perfect vacation home on a soul-charming island? - With the above, you're in an excellent location for rentals when you're not there. (Developers are in the planning stages of neighbourhood covenants.)

## PROPERTY FEATURES

| Views         | Inland                  |
|---------------|-------------------------|
| Block         | 97B                     |
| Parcel        | 15LOTA                  |
| Zoning        | Low Density residential |
| Road Frontage | 125.2                   |