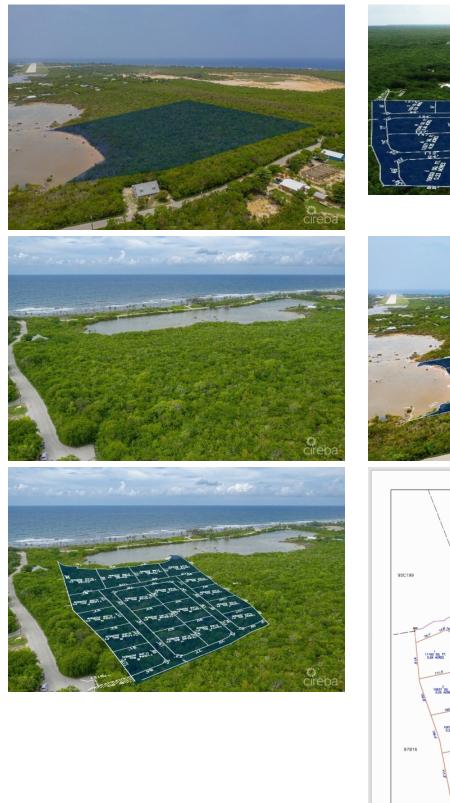

# PROPERTY DESCRIPTION

Alexander Grove is Cayman Brac's newest proposed sub-division. The developers aim to create a beautiful community that owners will be proud to be a part of. As you enter the neighbourhood, you'll be met with a sweeping, hand-crafted double-stone wall entranceway to welcome you home. This property is one of 14 in-land parcels in an area, close to some of the best amenities the island has to offer. The location brags some of the island's best culinary experiences the Brac, including staple and traditional local cuisines from local restaurants and also fine dining, live music, and good company from The Alexander Hotel which is only a short stroll away. Your evenings are sure to be fun-filled! You are also within walking distance of the only stretch of beach on the island! Perfect for a quiet intimate stroll along a peaceful beach, with only the sound of the water rolling onto the reef to keep you and yours, company. You may be lucky enough to experience the occasional bio-luminescence light show as the waves lap along the shoreline! As you make your way to the beach, pick up your favorite beverage at the local fine wine and spirit stores, as you walk by. Are you Caymanian and a first-time buyer? - Opportunity to take advantage of Stamp Duty Wavier Program offered by Government. This is an excellent investment choice that is sure to increase in value due to its location. Get on the property ladder now! Investors, looking for a place to build the perfect vacation home on a soul-charming island? - With the above, you're in an excellent location for rentals when you're not there. (Developers are in the planning stages of neighbourhood covenants.)

## PROPERTY FEATURES

| Views         | Inland                  |
|---------------|-------------------------|
| Block         | 97B                     |
| Parcel        | 15LOTA                  |
| Zoning        | Low Density residential |
| Road Frontage | 125.2                   |