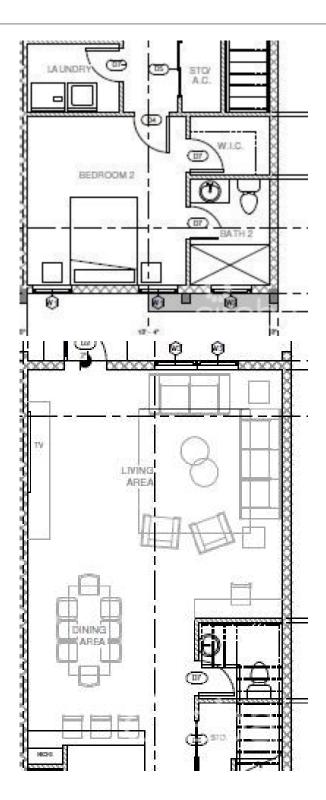

# PROPERTY DESCRIPTION

Lavania Court is a collection of 12 brand new town house units situated in a quiet, growing residential area in Lower Valley within close proximity to Town, beaches, schools and shops. This experienced developer - main contractor on FIN and The Watermark projects - is bringing a little modern contemporary to the countryside just 15 minutes from George Town Central (offpeak). This end unit property is designed to high performance building standards and finished to meet the expectations of a proud home owner. Lavania Court has two bedroom, two and a half bathroom townhomes built on a spacious plot of 1 acre boasting a large master bedroom (168sq ft) with a walk in closet (35sq ft) and a master bathroom (108sq ft) featuring a freestanding bath, glass panel shower, double vanity units with storage room and a separate toilet. All floors will be tiled with wood-look plank ceramic tiles evoking a calm environment and a sense of nature - home sweet home. All units include stainless steel Whirlpool appliances, sleek shaker style cabinetry and white quartz counter tops. Estimated completion Q1 2024. Contact me today for more details, this unit won't last long!