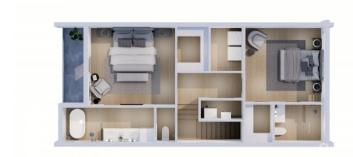

# PROPERTY DESCRIPTION

Lavania Court is a collection of 12 brand new town house units situated in a quiet, growing residential area in Lower Valley within close proximity to Town, beaches, schools and shops. This experienced developer - main contractor on FIN and The Watermark projects - is bringing a little modern contemporary to the countryside just 15 minutes from George Town Central (offpeak). This end unit property is designed to high performance building standards and finished to meet the expectations of a proud home owner. Lavania Court has two bedroom, two and a half bathroom townhomes built on a spacious plot of 1 acre boasting a large master bedroom (168sq ft) with a walk in closet (35sq ft) and a master bathroom (108sq ft) featuring a freestanding bath, glass panel shower, double vanity units with storage room and a separate toilet. All floors will be tiled with wood-look plank ceramic tiles evoking a calm environment and a sense of nature - home sweet home. All units include stainless steel Whirlpool appliances, sleek shaker style cabinetry and white quartz counter tops. Estimated completion Q1 2024. Contact me today for more details, this unit won't last long!

# PROPERTY FEATURES

Views Garden View

Block 31A
Parcel 44UNIT4
Foundation Slab
Floor Level 2