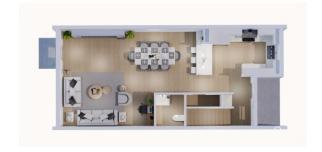

# PROPERTY DESCRIPTION

Lavania Court is a collection of 12 brand new town house units situated in a quiet, growing residential area in Lower Valley within close proximity to Town, beaches, schools and shops. This experienced developer - main contractor on FIN and The Watermark projects - is bringing a little modern contemporary to the countryside just 15 minutes from George Town Central (offpeak). This end unit property is designed to high performance building standards and finished to meet the expectations of a proud home owner. Lavania Court has two bedroom, two and a half bathroom townhomes built on a spacious plot of 1 acre boasting a large master bedroom (168sq ft) with a walk in closet (35sq ft) and a master bathroom (108sq ft) featuring a freestanding bath, glass panel shower, double vanity units with storage room and a separate toilet. All floors will be tiled with wood-look plank ceramic tiles evoking a calm environment and a sense of nature - home sweet home. All units include stainless steel Whirlpool appliances, sleek shaker style cabinetry and white quartz counter tops. Estimated completion Q1 2024. Contact me today for more details, this unit won't last long!