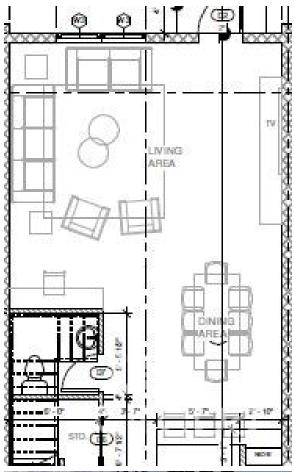

# PROPERTY DESCRIPTION

Lavania Court is a collection of 12 brand new town house units situated in a quiet, growing residential area in Lower Valley within close proximity to Town, beaches, schools and shops. This experienced developer - main contractor on FIN and The Watermark projects - is bringing a little modern contemporary to the countryside just 15 minutes from George Town Central (offpeak). This end unit property is designed to high performance building standards and finished to meet the expectations of a proud home owner. Lavania Court has two bedroom, two and a half bathroom townhomes built on a spacious plot of 1 acre boasting a large master bedroom (168sq ft) with a walk in closet (35sq ft) and a master bathroom (108sq ft) featuring a freestanding bath, glass panel shower, double vanity units with storage room and a separate toilet. All floors will be tiled with wood-look plank ceramic tiles evoking a calm environment and a sense of nature - home sweet home. All units include stainless steel Whirlpool appliances, sleek shaker style cabinetry and white quartz counter tops. Estimated completion Q1 2024. Contact me today for more details, this unit won't last long!