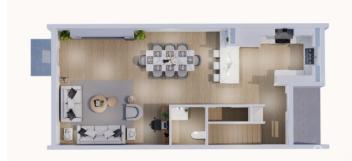

# PROPERTY DESCRIPTION

Lavania Court is a collection of 12 brand new town house units situated in a quiet, growing residential area in Lower Valley within close proximity to Town, beaches, schools and shops. This experienced developer - main contractor on FIN and The Watermark projects - is bringing a little modern contemporary to the countryside just 15 minutes from George Town Central (off-peak). This end unit property is designed to high performance building standards and finished to meet the expectations of a proud home owner. Lavania Court has two bedroom, two and a half bathroom townhomes built on a spacious plot of 1 acre boasting a large master bedroom (168sq ft) with a walk in closet (35sq ft) and a master bathroom (108sq ft) featuring a freestanding bath, glass panel shower, double vanity units with storage room and a separate toilet. All floors will be tiled with wood-look plank ceramic tiles evoking a calm environment and a sense of nature - home sweet home. All units include stainless steel Whirlpool appliances, sleek shaker style cabinetry and white quartz counter tops. Estimated completion Q1 2024. Contact me today for more details, this unit won't last long!