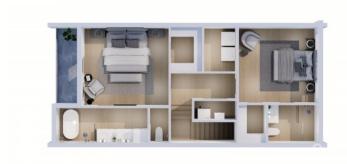

# PROPERTY DESCRIPTION

Lavania Court is a collection of 12 brand new town house units situated in a quiet, growing residential area in Lower Valley within close proximity to Town, beaches, schools and shops. This experienced developer - main contractor on FIN and The Watermark projects - is bringing a little modern contemporary to the countryside just 15 minutes from George Town Central (off-peak). This end unit property is designed to high performance building standards and finished to meet the expectations of a proud home owner. Lavania Court has two bedroom, two and a half bathroom townhomes built on a spacious plot of 1 acre boasting a large master bedroom (168sq ft) with a walk in closet (35sq ft) and a master bathroom (108sq ft) featuring a freestanding bath, glass panel shower, double vanity units with storage room and a separate toilet. All floors will be tiled with wood-look plank ceramic tiles evoking a calm environment and a sense of nature - home sweet home. All units include stainless steel Whirlpool appliances, sleek shaker style cabinetry and white quartz counter tops. Estimated completion Q1 2024. Contact me today for more details, this unit won't last long!