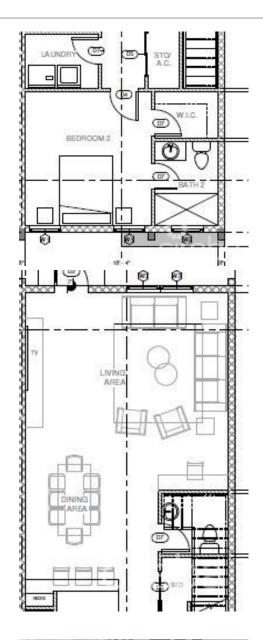

# PROPERTY DESCRIPTION

Lavania Court is a collection of 12 brand new town house units situated in a quiet, growing residential area in Lower Valley within close proximity to Town, beaches, schools and shops. This experienced developer - main contractor on FIN and The Watermark projects - is bringing a little modern contemporary to the countryside just 15 minutes from George Town Central (off-peak). This end unit property is designed to high performance building standards and finished to meet the expectations of a proud home owner. Lavania Court has two bedroom, two and a half bathroom townhomes built on a spacious plot of 1 acre boasting a large master bedroom (168sq ft) with a walk in closet (35sq ft) and a master bathroom (108sq ft) featuring a freestanding bath, glass panel shower, double vanity units with storage room and a separate toilet. All floors will be tiled with wood-look plank ceramic tiles evoking a calm environment and a sense of nature - home sweet home. All units include stainless steel Whirlpool appliances, sleek shaker style cabinetry and white quartz counter tops. Estimated completion Q1 2024. Contact me today for more details, this unit won't last long!