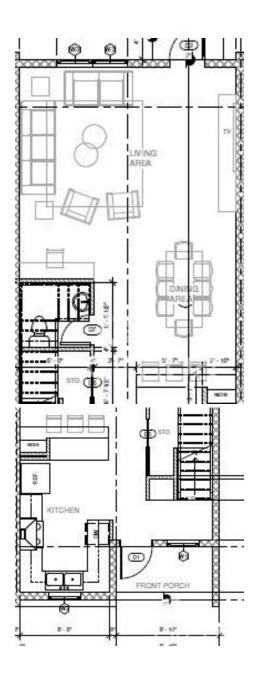

# PROPERTY DESCRIPTION

Lavania Court is a collection of 12 brand new town house units situated in a quiet, growing residential area in Lower Valley within close proximity to Town, beaches, schools and shops. This experienced developer - main contractor on FIN and The Watermark projects - is bringing a little modern contemporary to the countryside just 15 minutes from George Town Central (off-peak). This end unit property is designed to high performance building standards and finished to meet the expectations of a proud home owner. Lavania Court has two bedroom, two and a half bathroom townhomes built on a spacious plot of 1 acre boasting a large master bedroom (168sq ft) with a walk in closet (35sq ft) and a master bathroom (108sq ft) featuring a freestanding bath, glass panel shower, double vanity units with storage room and a separate toilet. All floors will be tiled with wood-look plank ceramic tiles evoking a calm environment and a sense of nature - home sweet home. All units include stainless steel Whirlpool appliances, sleek shaker style cabinetry and white quartz counter tops. Estimated completion Q1 2024. Contact me today for more details, this unit won't last long!