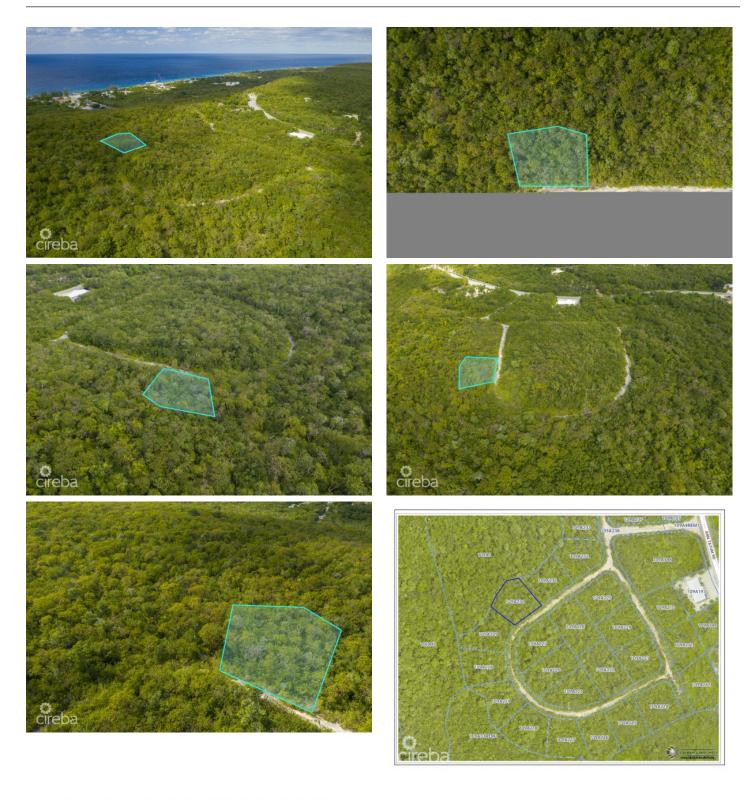

# PROPERTY DESCRIPTION

Just shy of a quarter of an acre right off Trevor Close Road. Well-located in the new community of Autumn Place, on the peaceful cul-de-sac of Maria Close, close to the island's shops, hotels, and groceries. This square land parcel is the ideal building location in Cayman Brac.

### PROPERTY FEATURES

Views Garden View

Block 109A Parcel 230

Zoning Low Density residential