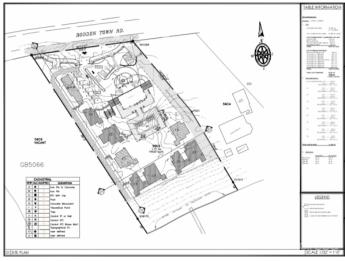

### PROPERTY DESCRIPTION

Liv Cayman Oasis presents an opportunity rarely found in the Cayman Islands. This one of a kind property is nestled on 200 feet of beach front on a site of almost 1.8 acres. This tropical boutique style oasis was created with a vision to set it apart from other Cayman vacation rentals and offers a private customizable luxury getaway. Phase one of the project was completed with a tastefully renovated three bedroom villa with a spectacular pool, outdoor kitchen,outdoor shower surrounded by spacious lawns and the natural beauty of the garden with native plants including coco plum, sea lavender, beach grasses and buttonwood. A variety of palm, areca and bougainvillea creates several places to relax and unwind. The main feature of the garden is a 100 footlong sea grape tunnel leading to the private sandy beach where you can enjoy endless sunsets, and water activities like snorkeling, kayaking and paddle boarding. The plans exist for the next phase of the property to erect six to eight small cottages within the sea grape landscape and for a 170 foot dock. Subject to necessary approvals. The property presents a unique opportunity to develop a full Caribbean styled resort or enjoy the existing beauty of the property as a primary residence or for vacation rentals or multiple life celebrations. Liv Cayman Breakers boutique style oasis was featured in INSIDEOUT Cayman Home & Garden Magazine. A virtual tour is available for this property.

# PROPERTY FEATURES

Views Beach Front, Beach View

Block 56C
Parcel 5
Foundation Slab

Zoning Hotel/Tourism

Sea Frontage 200