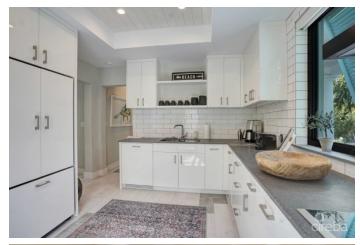

### PROPERTY DESCRIPTION

Liv Cayman Oasis presents an opportunity rarely found in the Cayman Islands. This one of a kind property is nestled on 200 feet of beach front on a site of almost 1.8 acres. This tropical boutique style oasis was created with a vision to set it apart from other Cayman vacation rentals and offers a private customizable luxury getaway. Phase one of the project was completed with a tastefully renovated three bedroom villa with a spectacular pool, outdoor kitchen,outdoor shower surrounded by spacious lawns and the natural beauty of the garden with native plants including coco plum, sea lavender, beach grasses and buttonwood. A variety of palm, areca and bougainvillea creates several places to relax and unwind. The main feature of the garden is a 100 footlong sea grape tunnel leading to the private sandy beach where you can enjoy endless sunsets, and water activities like snorkeling, kayaking and paddle boarding. The plans exist for the next phase of the property to erect six to eight small cottages within the sea grape landscape and for a 170 foot dock. Subject to necessary approvals. The property presents a unique opportunity to develop a full Caribbean styled resort or enjoy the existing beauty of the property as a primary residence or for vacation rentals or multiple life celebrations. Liv Cayman Breakers boutique style oasis was featured in INSIDEOUT Cayman Home & Garden Magazine. A virtual tour is available for this property.