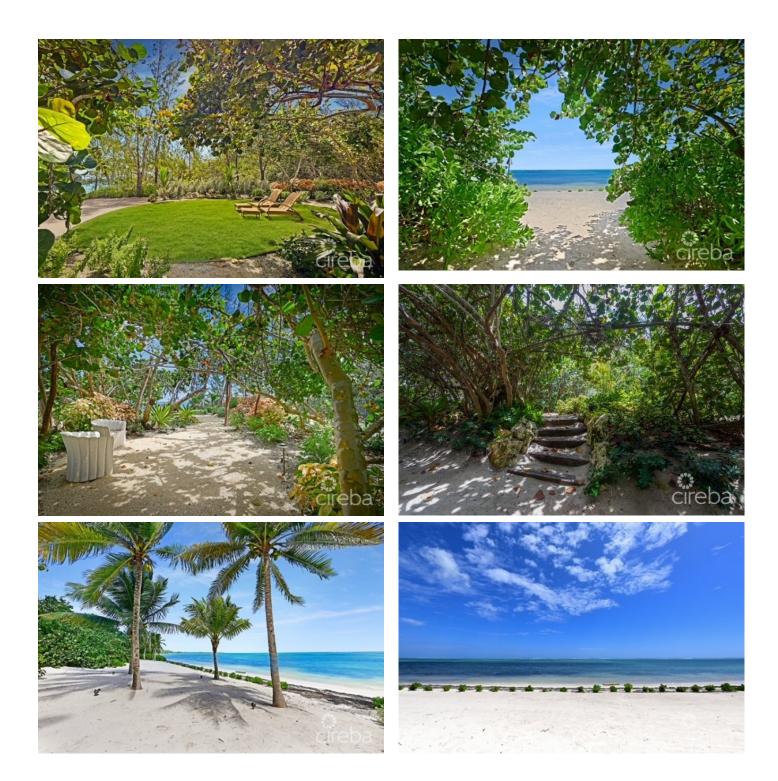

### PROPERTY DESCRIPTION

Liv Cayman Oasis presents an opportunity rarely found in the Cayman Islands. This one of a kind property is nestled on 200 feet of beach front on a site of almost 1.8 acres. This tropical boutique style oasis was created with a vision to set it apart from other Cayman vacation rentals and offers a private customizable luxury getaway. Phase one of the project was completed with a tastefully renovated three bedroom villa with a spectacular pool, outdoor kitchen,outdoor shower surrounded by spacious lawns and the natural beauty of the garden with native plants including coco plum, sea lavender, beach grasses and buttonwood. A variety of palm, areca and bougainvillea creates several places to relax and unwind. The main feature of the garden is a 100 footlong sea grape tunnel leading to the private sandy beach where you can enjoy endless sunsets, and water activities like snorkeling, kayaking and paddle boarding. The plans exist for the next phase of the property to erect six to eight small cottages within the sea grape landscape and for a 170 foot dock. Subject to necessary approvals. The property presents a unique opportunity to develop a full Caribbean styled resort or enjoy the existing beauty of the property as a primary residence or for vacation rentals or multiple life celebrations. Liv Cayman Breakers boutique style oasis was featured in INSIDEOUT Cayman Home & Garden Magazine. A virtual tour is available for this property.

# PROPERTY FEATURES

Views Beach Front, Beach View

Block 56C
Parcel 5
Foundation Slab

Zoning Hotel/Tourism

Sea Frontage 200