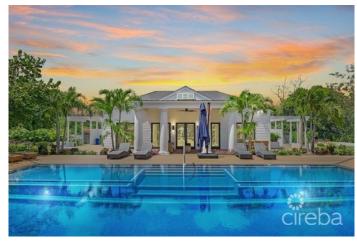

### PROPERTY DESCRIPTION

Liv Cayman Oasis presents an opportunity rarely found in the Cayman Islands. This one of a kind property is nestled on 200 feet of beach front on a site of almost 1.8 acres. This tropical boutique style oasis was created with a vision to set it apart from other Cayman vacation rentals and offers a private customizable luxury getaway. Phase one of the project was completed with a tastefully renovated three bedroom villa with a spectacular pool, outdoor kitchen,outdoor shower surrounded by spacious lawns and the natural beauty of the garden with native plants including coco plum, sea lavender, beach grasses and buttonwood. A variety of palm, areca and bougainvillea creates several places to relax and unwind. The main feature of the garden is a 100 footlong sea grape tunnel leading to the private sandy beach where you can enjoy endless sunsets, and water activities like snorkeling, kayaking and paddle boarding. The plans exist for the next phase of the property to erect six to eight small cottages within the sea grape landscape and for a 170 foot dock. Subject to necessary approvals. The property presents a unique opportunity to develop a full Caribbean styled resort or enjoy the existing beauty of the property as a primary residence or for vacation rentals or multiple life celebrations. Liv Cayman Breakers boutique style oasis was featured in INSIDEOUT Cayman Home & Garden Magazine. A virtual tour is available for this property.