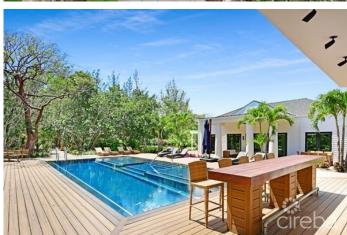

### PROPERTY DESCRIPTION

Liv Cayman Oasis presents an opportunity rarely found in the Cayman Islands. This one of a kind property is nestled on 200 feet of beach front on a site of almost 1.8 acres. This tropical boutique style oasis was created with a vision to set it apart from other Cayman vacation rentals and offers a private customizable luxury getaway. Phase one of the project was completed with a tastefully renovated three bedroom villa with a spectacular pool, outdoor kitchen,outdoor shower surrounded by spacious lawns and the natural beauty of the garden with native plants including coco plum, sea lavender, beach grasses and buttonwood. A variety of palm, areca and bougainvillea creates several places to relax and unwind. The main feature of the garden is a 100 footlong sea grape tunnel leading to the private sandy beach where you can enjoy endless sunsets, and water activities like snorkeling, kayaking and paddle boarding. The plans exist for the next phase of the property to erect six to eight small cottages within the sea grape landscape and for a 170 foot dock. Subject to necessary approvals. The property presents a unique opportunity to develop a full Caribbean styled resort or enjoy the existing beauty of the property as a primary residence or for vacation rentals or multiple life celebrations. Liv Cayman Breakers boutique style oasis was featured in INSIDEOUT Cayman Home & Garden Magazine. A virtual tour is available for this property.