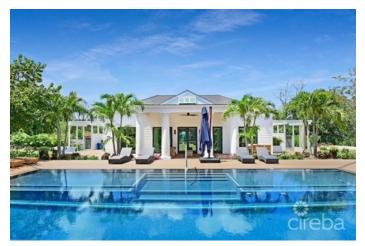

### PROPERTY DESCRIPTION

Liv Cayman Oasis presents an opportunity rarely found in the Cayman Islands. This one of a kind property is nestled on 200 feet of beach front on a site of almost 1.8 acres. This tropical boutique style oasis was created with a vision to set it apart from other Cayman vacation rentals and offers a private customizable luxury getaway. Phase one of the project was completed with a tastefully renovated three bedroom villa with a spectacular pool, outdoor kitchen,outdoor shower surrounded by spacious lawns and the natural beauty of the garden with native plants including coco plum, sea lavender, beach grasses and buttonwood. A variety of palm, areca and bougainvillea creates several places to relax and unwind. The main feature of the garden is a 100 footlong sea grape tunnel leading to the private sandy beach where you can enjoy endless sunsets, and water activities like snorkeling, kayaking and paddle boarding. The plans exist for the next phase of the property to erect six to eight small cottages within the sea grape landscape and for a 170 foot dock. Subject to necessary approvals. The property presents a unique opportunity to develop a full Caribbean styled resort or enjoy the existing beauty of the property as a primary residence or for vacation rentals or multiple life celebrations. Liv Cayman Breakers boutique style oasis was featured in INSIDEOUT Cayman Home & Garden Magazine. A virtual tour is available for this property.