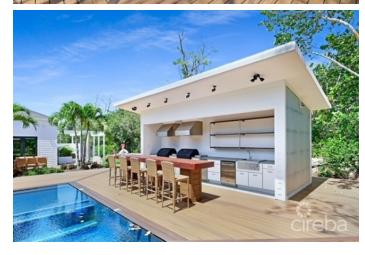

### PROPERTY DESCRIPTION

Liv Cayman Oasis presents an opportunity rarely found in the Cayman Islands. This one of a kind property is nestled on 200 feet of beach front on a site of almost 1.8 acres. This tropical boutique style oasis was created with a vision to set it apart from other Cayman vacation rentals and offers a private customizable luxury getaway. Phase one of the project was completed with a tastefully renovated three bedroom villa with a spectacular pool, outdoor kitchen,outdoor shower surrounded by spacious lawns and the natural beauty of the garden with native plants including coco plum, sea lavender, beach grasses and buttonwood. A variety of palm, areca and bougainvillea creates several places to relax and unwind. The main feature of the garden is a 100 footlong sea grape tunnel leading to the private sandy beach where you can enjoy endless sunsets, and water activities like snorkeling, kayaking and paddle boarding. The plans exist for the next phase of the property to erect six to eight small cottages within the sea grape landscape and for a 170 foot dock. Subject to necessary approvals. The property presents a unique opportunity to develop a full Caribbean styled resort or enjoy the existing beauty of the property as a primary residence or for vacation rentals or multiple life celebrations. Liv Cayman Breakers boutique style oasis was featured in INSIDEOUT Cayman Home & Garden Magazine. A virtual tour is available for this property.