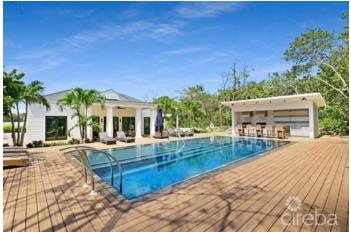

### PROPERTY DESCRIPTION

Liv Cayman Oasis presents an opportunity rarely found in the Cayman Islands. This one of a kind property is nestled on 200 feet of beach front on a site of almost 1.8 acres. This tropical boutique style oasis was created with a vision to set it apart from other Cayman vacation rentals and offers a private customizable luxury getaway. Phase one of the project was completed with a tastefully renovated three bedroom villa with a spectacular pool, outdoor kitchen,outdoor shower surrounded by spacious lawns and the natural beauty of the garden with native plants including coco plum, sea lavender, beach grasses and buttonwood. A variety of palm, areca and bougainvillea creates several places to relax and unwind. The main feature of the garden is a 100 footlong sea grape tunnel leading to the private sandy beach where you can enjoy endless sunsets, and water activities like snorkeling, kayaking and paddle boarding. The plans exist for the next phase of the property to erect six to eight small cottages within the sea grape landscape and for a 170 foot dock. Subject to necessary approvals. The property presents a unique opportunity to develop a full Caribbean styled resort or enjoy the existing beauty of the property as a primary residence or for vacation rentals or multiple life celebrations. Liv Cayman Breakers boutique style oasis was featured in INSIDEOUT Cayman Home & Garden Magazine. A virtual tour is available for this property.