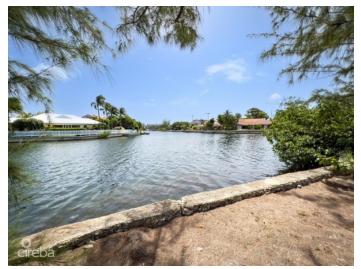

## PROPERTY DESCRIPTION

Large .46 Acre Crystal Harbour Corner Canal Front lot (approx. 170 ft. on the waterfront) in the prestigious Gated Crystal Harbour Community. At the end of cul-de-sac for privacy on Kosta Boda Close. The perfect place to build your dream home with tranquil canal front views. Enjoy the safety of a true gated community with the convenience of a great location being on the Seven Mile Beach corridor. Easy access to the famous Seven Mile Beach, Camana Bay, Shopping, Supermarket, Restaurants, and Schools. The community amenities include a gated playground, manned gate at entrance, and boat launching ramp for the avid boaters.

## PROPERTY FEATURES

Views Canal Front

Block 17A Parcel 343

Zoning Low Density residential

Sea Frontage 170
Road Frontage 118
Soil Marl