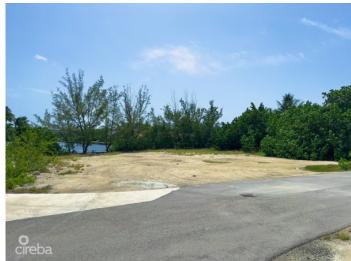

## PROPERTY DESCRIPTION

Large .46 Acre Crystal Harbour Corner Canal Front lot (approx. 170 ft. on the waterfront) in the prestigious Gated Crystal Harbour Community. At the end of cul-de-sac for privacy on Kosta Boda Close. The perfect place to build your dream home with tranquil canal front views. Enjoy the safety of a true gated community with the convenience of a great location being on the Seven Mile Beach corridor. Easy access to the famous Seven Mile Beach, Camana Bay, Shopping, Supermarket, Restaurants, and Schools. The community amenities include a gated playground, manned gate at entrance, and boat launching ramp for the avid boaters.

## PROPERTY FEATURES

Views Canal Front

Block 17A Parcel 343

Zoning Low Density residential

Sea Frontage 170
Road Frontage 118
Soil Marl