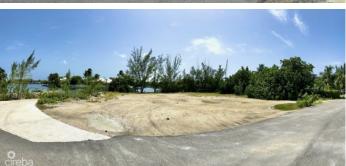

## PROPERTY DESCRIPTION

Large .46 Acre Crystal Harbour Corner Canal Front lot (approx. 170 ft. on the waterfront) in the prestigious Gated Crystal Harbour Community. At the end of cul-de-sac for privacy on Kosta Boda Close. The perfect place to build your dream home with tranquil canal front views. Enjoy the safety of a true gated community with the convenience of a great location being on the Seven Mile Beach corridor. Easy access to the famous Seven Mile Beach, Camana Bay, Shopping, Supermarket, Restaurants, and Schools. The community amenities include a gated playground, manned gate at entrance, and boat launching ramp for the avid boaters.

## PROPERTY FEATURES

Views Canal Front

Block 17A Parcel 343

Zoning Low Density residential

Sea Frontage 170
Road Frontage 118
Soil Marl