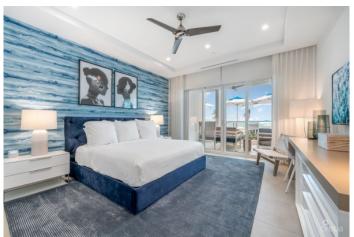

## PROPERTY DESCRIPTION

The Rum Point Club Residences are exclusive condominiums that reflect the elegance of a luxury boutique hotel whilst retaining the charm of a beachfront home. This rare 3-bedroom, 3.5 bathroom ground floor residence presents the ultimate in beachfront living with a primary suite with walk-in wardrobe and soaking tub, a second en-suite bedroom with a king bed and a third ensuite bedroom with a queen bed. Enjoy cooking in the gourmet chef's kitchen with richly appointed appliances and quartz countertops, entertaining in the spacious lounge and dining areas, or unwinding on the covered patio overlooking the Caribbean Sea. As ground floor condos are typically the most sought out option for short term rentals, for those who wish to transform their residence into an income-producing asset when not in use, the Rum Point Club offers a professionally managed rental program as one of their many owner benefits. Participating residences are placed into the resort's rental pool and are seamlessly transformed into a bespoke, luxury hotel product, with the ability to yield an excellent return year-round. Rum Point Club features a chic lobby and lounge, fitness center, beachfront infinity pool and private dock. Breakfast, lunch and dinner are served at the lobby bar as well as via room service, all the features you would expect to find at a high end boutique hotel.