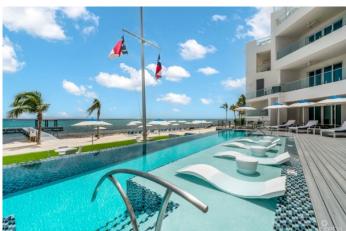

## PROPERTY DESCRIPTION

The Rum Point Club Residences are exclusive condominiums that reflect the elegance of a luxury boutique hotel whilst retaining the charm of a beachfront home. This rare 3-bedroom, 3.5 bathroom ground floor residence presents the ultimate in beachfront living with a primary suite with walk-in wardrobe and soaking tub, a second en-suite bedroom with a king bed and a third ensuite bedroom with a queen bed. Enjoy cooking in the gourmet chef's kitchen with richly appointed appliances and quartz countertops, entertaining in the spacious lounge and dining areas, or unwinding on the covered patio overlooking the Caribbean Sea. As ground floor condos are typically the most sought out option for short term rentals, for those who wish to transform their residence into an income-producing asset when not in use, the Rum Point Club offers a professionally managed rental program as one of their many owner benefits. Participating residences are placed into the resort's rental pool and are seamlessly transformed into a bespoke, luxury hotel product, with the ability to yield an excellent return year-round. Rum Point Club features a chic lobby and lounge, fitness center, beachfront infinity pool and private dock. Breakfast, lunch and dinner are served at the lobby bar as well as via room service, all the features you would expect to find at a high end boutique hotel.