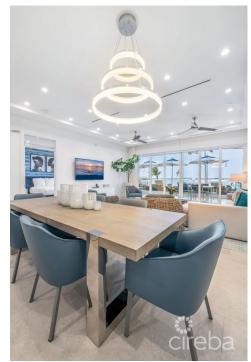

## PROPERTY DESCRIPTION

The Rum Point Club Residences are exclusive condominiums that reflect the elegance of a luxury boutique hotel whilst retaining the charm of a beachfront home. This rare 3-bedroom, 3.5 bathroom ground floor residence presents the ultimate in beachfront living with a primary suite with walk-in wardrobe and soaking tub, a second en-suite bedroom with a king bed and a third ensuite bedroom with a queen bed. Enjoy cooking in the gourmet chef's kitchen with richly appointed appliances and quartz countertops, entertaining in the spacious lounge and dining areas, or unwinding on the covered patio overlooking the Caribbean Sea. As ground floor condos are typically the most sought out option for short term rentals, for those who wish to transform their residence into an income-producing asset when not in use, the Rum Point Club offers a professionally managed rental program as one of their many owner benefits. Participating residences are placed into the resort's rental pool and are seamlessly transformed into a bespoke, luxury hotel product, with the ability to yield an excellent return year-round. Rum Point Club features a chic lobby and lounge, fitness center, beachfront infinity pool and private dock. Breakfast, lunch and dinner are served at the lobby bar as well as via room service, all the features you would expect to find at a high end boutique hotel.