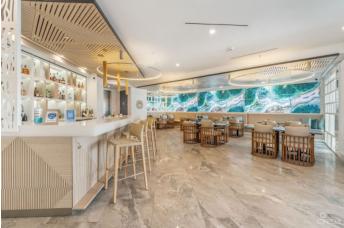

## PROPERTY DESCRIPTION

The Rum Point Club Residences are exclusive condominiums that reflect the elegance of a luxury boutique hotel whilst retaining the charm of a beachfront home. This rare 3-bedroom, 3.5 bathroom ground floor residence presents the ultimate in beachfront living with a primary suite with walk-in wardrobe and soaking tub, a second en-suite bedroom with a king bed and a third ensuite bedroom with a queen bed. Enjoy cooking in the gourmet chef's kitchen with richly appointed appliances and quartz countertops, entertaining in the spacious lounge and dining areas, or unwinding on the covered patio overlooking the Caribbean Sea. As ground floor condos are typically the most sought out option for short term rentals, for those who wish to transform their residence into an income-producing asset when not in use, the Rum Point Club offers a professionally managed rental program as one of their many owner benefits. Participating residences are placed into the resort's rental pool and are seamlessly transformed into a bespoke, luxury hotel product, with the ability to yield an excellent return year-round. Rum Point Club features a chic lobby and lounge, fitness center, beachfront infinity pool and private dock. Breakfast, lunch and dinner are served at the lobby bar as well as via room service, all the features you would expect to find at a high end boutique hotel.