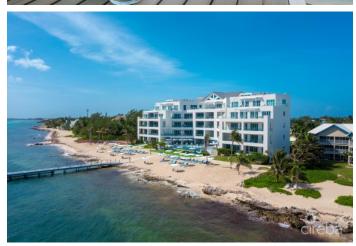

## PROPERTY DESCRIPTION

The Rum Point Club Residences are exclusive condominiums that reflect the elegance of a luxury boutique hotel whilst retaining the charm of a beachfront home. This rare 3-bedroom, 3.5 bathroom ground floor residence presents the ultimate in beachfront living with a primary suite with walk-in wardrobe and soaking tub, a second en-suite bedroom with a king bed and a third ensuite bedroom with a queen bed. Enjoy cooking in the gourmet chef's kitchen with richly appointed appliances and quartz countertops, entertaining in the spacious lounge and dining areas, or unwinding on the covered patio overlooking the Caribbean Sea. As ground floor condos are typically the most sought out option for short term rentals, for those who wish to transform their residence into an income-producing asset when not in use, the Rum Point Club offers a professionally managed rental program as one of their many owner benefits. Participating residences are placed into the resort's rental pool and are seamlessly transformed into a bespoke, luxury hotel product, with the ability to yield an excellent return year-round. Rum Point Club features a chic lobby and lounge, fitness center, beachfront infinity pool and private dock. Breakfast, lunch and dinner are served at the lobby bar as well as via room service, all the features you would expect to find at a high end boutique hotel.