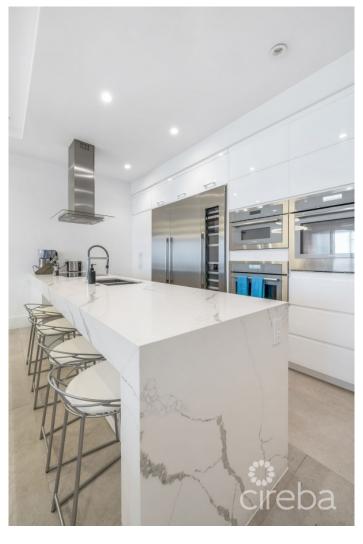

## PROPERTY DESCRIPTION

The Rum Point Club Residences are exclusive condominiums that reflect the elegance of a luxury boutique hotel whilst retaining the charm of a beachfront home. This rare 3-bedroom, 3.5 bathroom ground floor residence presents the ultimate in beachfront living with a primary suite with walk-in wardrobe and soaking tub, a second en-suite bedroom with a king bed and a third ensuite bedroom with a queen bed. Enjoy cooking in the gourmet chef's kitchen with richly appointed appliances and quartz countertops, entertaining in the spacious lounge and dining areas, or unwinding on the covered patio overlooking the Caribbean Sea. As ground floor condos are typically the most sought out option for short term rentals, for those who wish to transform their residence into an income-producing asset when not in use, the Rum Point Club offers a professionally managed rental program as one of their many owner benefits. Participating residences are placed into the resort's rental pool and are seamlessly transformed into a bespoke, luxury hotel product, with the ability to yield an excellent return year-round. Rum Point Club features a chic lobby and lounge, fitness center, beachfront infinity pool and private dock. Breakfast, lunch and dinner are served at the lobby bar as well as via room service, all the features you would expect to find at a high end boutique hotel.