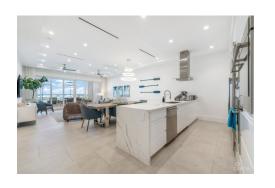

## PROPERTY DESCRIPTION

The Rum Point Club Residences are exclusive condominiums that reflect the elegance of a luxury boutique hotel whilst retaining the charm of a beachfront home. This rare 3-bedroom, 3.5 bathroom ground floor residence presents the ultimate in beachfront living with a primary suite with walk-in wardrobe and soaking tub, a second en-suite bedroom with a king bed and a third ensuite bedroom with a queen bed. Enjoy cooking in the gourmet chef's kitchen with richly appointed appliances and quartz countertops, entertaining in the spacious lounge and dining areas, or unwinding on the covered patio overlooking the Caribbean Sea. As ground floor condos are typically the most sought out option for short term rentals, for those who wish to transform their residence into an income-producing asset when not in use, the Rum Point Club offers a professionally managed rental program as one of their many owner benefits. Participating residences are placed into the resort's rental pool and are seamlessly transformed into a bespoke, luxury hotel product, with the ability to yield an excellent return year-round. Rum Point Club features a chic lobby and lounge, fitness center, beachfront infinity pool and private dock. Breakfast, lunch and dinner are served at the lobby bar as well as via room service, all the features you would expect to find at a high end boutique hotel.