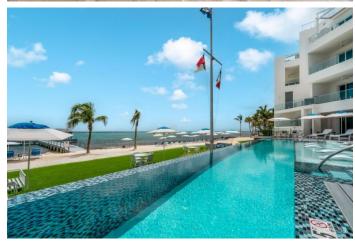

## PROPERTY DESCRIPTION

The Rum Point Club Residences are exclusive condominiums that reflect the elegance of a luxury boutique hotel whilst retaining the charm of a beachfront home. This rare 3-bedroom, 3.5 bathroom ground floor residence presents the ultimate in beachfront living with a primary suite with walk-in wardrobe and soaking tub, a second en-suite bedroom with a king bed and a third ensuite bedroom with a queen bed. Enjoy cooking in the gourmet chef's kitchen with richly appointed appliances and quartz countertops, entertaining in the spacious lounge and dining areas, or unwinding on the covered patio overlooking the Caribbean Sea. As ground floor condos are typically the most sought out option for short term rentals, for those who wish to transform their residence into an income-producing asset when not in use, the Rum Point Club offers a professionally managed rental program as one of their many owner benefits. Participating residences are placed into the resort's rental pool and are seamlessly transformed into a bespoke, luxury hotel product, with the ability to yield an excellent return year-round. Rum Point Club features a chic lobby and lounge, fitness center, beachfront infinity pool and private dock. Breakfast, lunch and dinner are served at the lobby bar as well as via room service, all the features you would expect to find at a high end boutique hotel.

## PROPERTY FEATURES

ViewsBeach FrontBlock33BParcel266H3FoundationSlabGarage1Floor Level1Sea Frontage500