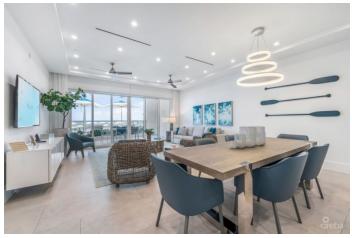

## PROPERTY DESCRIPTION

The Rum Point Club Residences are exclusive condominiums that reflect the elegance of a luxury boutique hotel whilst retaining the charm of a beachfront home. This rare 3-bedroom, 3.5 bathroom ground floor residence presents the ultimate in beachfront living with a primary suite with walk-in wardrobe and soaking tub, a second en-suite bedroom with a king bed and a third ensuite bedroom with a queen bed. Enjoy cooking in the gourmet chef's kitchen with richly appointed appliances and quartz countertops, entertaining in the spacious lounge and dining areas, or unwinding on the covered patio overlooking the Caribbean Sea. As ground floor condos are typically the most sought out option for short term rentals, for those who wish to transform their residence into an income-producing asset when not in use, the Rum Point Club offers a professionally managed rental program as one of their many owner benefits. Participating residences are placed into the resort's rental pool and are seamlessly transformed into a bespoke, luxury hotel product, with the ability to yield an excellent return year-round. Rum Point Club features a chic lobby and lounge, fitness center, beachfront infinity pool and private dock. Breakfast, lunch and dinner are served at the lobby bar as well as via room service, all the features you would expect to find at a high end boutique hotel.