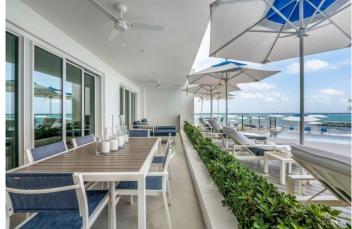

## PROPERTY DESCRIPTION

The Rum Point Club Residences are exclusive condominiums that reflect the elegance of a luxury boutique hotel whilst retaining the charm of a beachfront home. This rare 3-bedroom, 3.5 bathroom ground floor residence presents the ultimate in beachfront living with a primary suite with walk-in wardrobe and soaking tub, a second en-suite bedroom with a king bed and a third ensuite bedroom with a queen bed. Enjoy cooking in the gourmet chef's kitchen with richly appointed appliances and quartz countertops, entertaining in the spacious lounge and dining areas, or unwinding on the covered patio overlooking the Caribbean Sea. As ground floor condos are typically the most sought out option for short term rentals, for those who wish to transform their residence into an income-producing asset when not in use, the Rum Point Club offers a professionally managed rental program as one of their many owner benefits. Participating residences are placed into the resort's rental pool and are seamlessly transformed into a bespoke, luxury hotel product, with the ability to yield an excellent return year-round. Rum Point Club features a chic lobby and lounge, fitness center, beachfront infinity pool and private dock. Breakfast, lunch and dinner are served at the lobby bar as well as via room service, all the features you would expect to find at a high end boutique hotel.