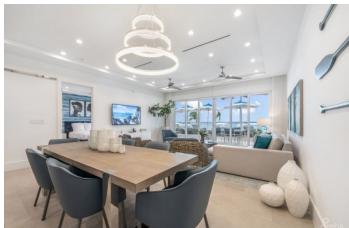

## PROPERTY DESCRIPTION

The Rum Point Club Residences are exclusive condominiums that reflect the elegance of a luxury boutique hotel whilst retaining the charm of a beachfront home. This rare 3-bedroom, 3.5 bathroom ground floor residence presents the ultimate in beachfront living with a primary suite with walk-in wardrobe and soaking tub, a second en-suite bedroom with a king bed and a third ensuite bedroom with a queen bed. Enjoy cooking in the gourmet chef's kitchen with richly appointed appliances and quartz countertops, entertaining in the spacious lounge and dining areas, or unwinding on the covered patio overlooking the Caribbean Sea. As ground floor condos are typically the most sought out option for short term rentals, for those who wish to transform their residence into an income-producing asset when not in use, the Rum Point Club offers a professionally managed rental program as one of their many owner benefits. Participating residences are placed into the resort's rental pool and are seamlessly transformed into a bespoke, luxury hotel product, with the ability to yield an excellent return year-round. Rum Point Club features a chic lobby and lounge, fitness center, beachfront infinity pool and private dock. Breakfast, lunch and dinner are served at the lobby bar as well as via room service, all the features you would expect to find at a high end boutique hotel.