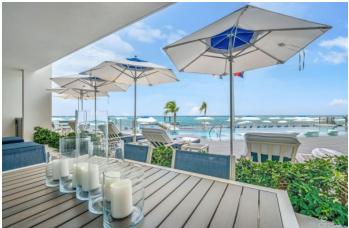

## PROPERTY DESCRIPTION

The Rum Point Club Residences are exclusive condominiums that reflect the elegance of a luxury boutique hotel whilst retaining the charm of a beachfront home. This rare 3-bedroom, 3.5 bathroom ground floor residence presents the ultimate in beachfront living with a primary suite with walk-in wardrobe and soaking tub, a second en-suite bedroom with a king bed and a third ensuite bedroom with a queen bed. Enjoy cooking in the gourmet chef's kitchen with richly appointed appliances and quartz countertops, entertaining in the spacious lounge and dining areas, or unwinding on the covered patio overlooking the Caribbean Sea. As ground floor condos are typically the most sought out option for short term rentals, for those who wish to transform their residence into an income-producing asset when not in use, the Rum Point Club offers a professionally managed rental program as one of their many owner benefits. Participating residences are placed into the resort's rental pool and are seamlessly transformed into a bespoke, luxury hotel product, with the ability to yield an excellent return year-round. Rum Point Club features a chic lobby and lounge, fitness center, beachfront infinity pool and private dock. Breakfast, lunch and dinner are served at the lobby bar as well as via room service, all the features you would expect to find at a high end boutique hotel.