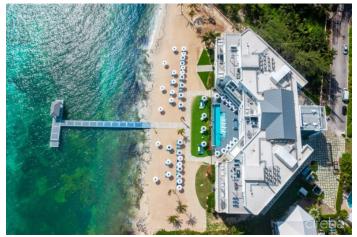

## PROPERTY DESCRIPTION

The Rum Point Club Residences are exclusive condominiums that reflect the elegance of a luxury boutique hotel whilst retaining the charm of a beachfront home. This rare 3-bedroom, 3.5 bathroom ground floor residence presents the ultimate in beachfront living with a primary suite with walk-in wardrobe and soaking tub, a second en-suite bedroom with a king bed and a third ensuite bedroom with a queen bed. Enjoy cooking in the gourmet chef's kitchen with richly appointed appliances and quartz countertops, entertaining in the spacious lounge and dining areas, or unwinding on the covered patio overlooking the Caribbean Sea. As ground floor condos are typically the most sought out option for short term rentals, for those who wish to transform their residence into an income-producing asset when not in use, the Rum Point Club offers a professionally managed rental program as one of their many owner benefits. Participating residences are placed into the resort's rental pool and are seamlessly transformed into a bespoke, luxury hotel product, with the ability to yield an excellent return year-round. Rum Point Club features a chic lobby and lounge, fitness center, beachfront infinity pool and private dock. Breakfast, lunch and dinner are served at the lobby bar as well as via room service, all the features you would expect to find at a high end boutique hotel.