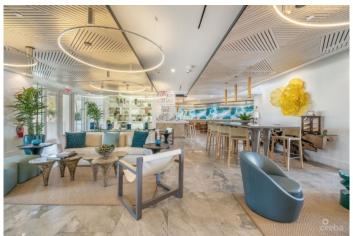

## PROPERTY DESCRIPTION

The Rum Point Club Residences are exclusive condominiums that reflect the elegance of a luxury boutique hotel whilst retaining the charm of a beachfront home. This rare 3-bedroom, 3.5 bathroom ground floor residence presents the ultimate in beachfront living with a primary suite with walk-in wardrobe and soaking tub, a second en-suite bedroom with a king bed and a third ensuite bedroom with a queen bed. Enjoy cooking in the gourmet chef's kitchen with richly appointed appliances and quartz countertops, entertaining in the spacious lounge and dining areas, or unwinding on the covered patio overlooking the Caribbean Sea. As ground floor condos are typically the most sought out option for short term rentals, for those who wish to transform their residence into an income-producing asset when not in use, the Rum Point Club offers a professionally managed rental program as one of their many owner benefits. Participating residences are placed into the resort's rental pool and are seamlessly transformed into a bespoke, luxury hotel product, with the ability to yield an excellent return year-round. Rum Point Club features a chic lobby and lounge, fitness center, beachfront infinity pool and private dock. Breakfast, lunch and dinner are served at the lobby bar as well as via room service, all the features you would expect to find at a high end boutique hotel.