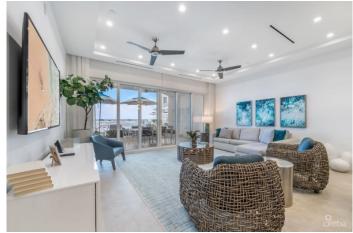

## PROPERTY DESCRIPTION

The Rum Point Club Residences are exclusive condominiums that reflect the elegance of a luxury boutique hotel whilst retaining the charm of a beachfront home. This rare 3-bedroom, 3.5 bathroom ground floor residence presents the ultimate in beachfront living with a primary suite with walk-in wardrobe and soaking tub, a second en-suite bedroom with a king bed and a third ensuite bedroom with a queen bed. Enjoy cooking in the gourmet chef's kitchen with richly appointed appliances and quartz countertops, entertaining in the spacious lounge and dining areas, or unwinding on the covered patio overlooking the Caribbean Sea. As ground floor condos are typically the most sought out option for short term rentals, for those who wish to transform their residence into an income-producing asset when not in use, the Rum Point Club offers a professionally managed rental program as one of their many owner benefits. Participating residences are placed into the resort's rental pool and are seamlessly transformed into a bespoke, luxury hotel product, with the ability to yield an excellent return year-round. Rum Point Club features a chic lobby and lounge, fitness center, beachfront infinity pool and private dock. Breakfast, lunch and dinner are served at the lobby bar as well as via room service, all the features you would expect to find at a high end boutique hotel.