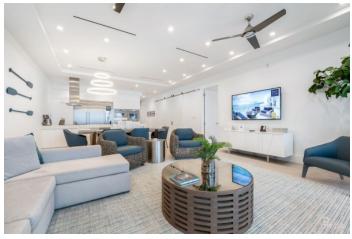

## PROPERTY DESCRIPTION

The Rum Point Club Residences are exclusive condominiums that reflect the elegance of a luxury boutique hotel whilst retaining the charm of a beachfront home. This rare 3-bedroom, 3.5 bathroom ground floor residence presents the ultimate in beachfront living with a primary suite with walk-in wardrobe and soaking tub, a second en-suite bedroom with a king bed and a third ensuite bedroom with a queen bed. Enjoy cooking in the gourmet chef's kitchen with richly appointed appliances and quartz countertops, entertaining in the spacious lounge and dining areas, or unwinding on the covered patio overlooking the Caribbean Sea. As ground floor condos are typically the most sought out option for short term rentals, for those who wish to transform their residence into an income-producing asset when not in use, the Rum Point Club offers a professionally managed rental program as one of their many owner benefits. Participating residences are placed into the resort's rental pool and are seamlessly transformed into a bespoke, luxury hotel product, with the ability to yield an excellent return year-round. Rum Point Club features a chic lobby and lounge, fitness center, beachfront infinity pool and private dock. Breakfast, lunch and dinner are served at the lobby bar as well as via room service, all the features you would expect to find at a high end boutique hotel.