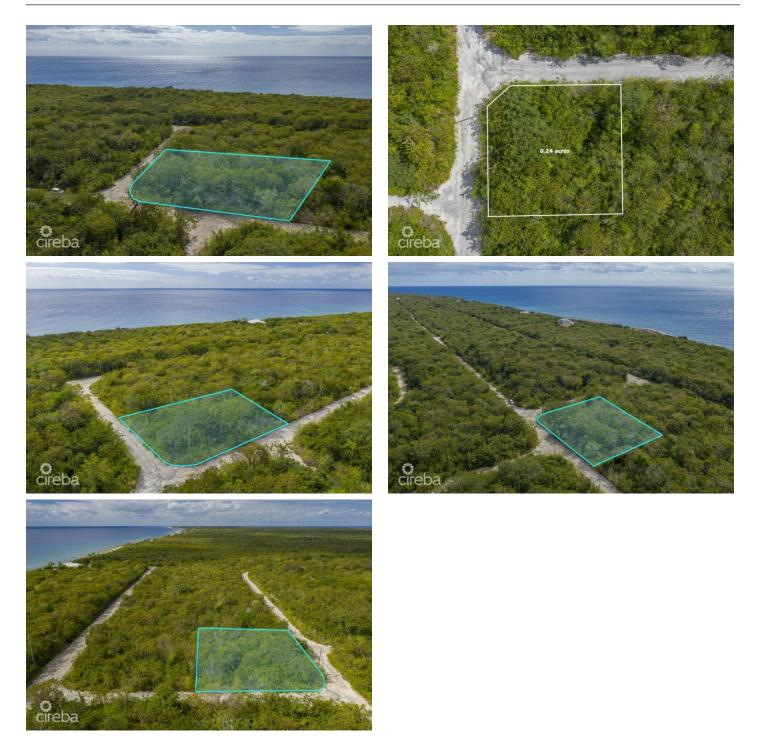

### PROPERTY DETAILS

| Price: CI\$50,000                     |  |
|---------------------------------------|--|
| Listing Type: Low Density Residential |  |
| Depth: 107                            |  |

MLS#: 414432 Status: Reduced Acres: 0.2484 Type: Land Width: 100

## PROPERTY DESCRIPTION

This Cayman Brac Selworthy Grove land lot offers 86 feet of elevation. Located just off Boby Bird Drive, almost a quarter of an acre of land, perfectly suited for building a fantastic home or as an investment for long term appreciation.

#### PROPERTY FEATURES

| Views<br>Block<br>Parcel | Garden View<br>110A<br>210 |
|--------------------------|----------------------------|
| Zoning                   | Low Density residential    |
| Road Frontage            | 100                        |
| Soil                     | Rock                       |
|                          |                            |