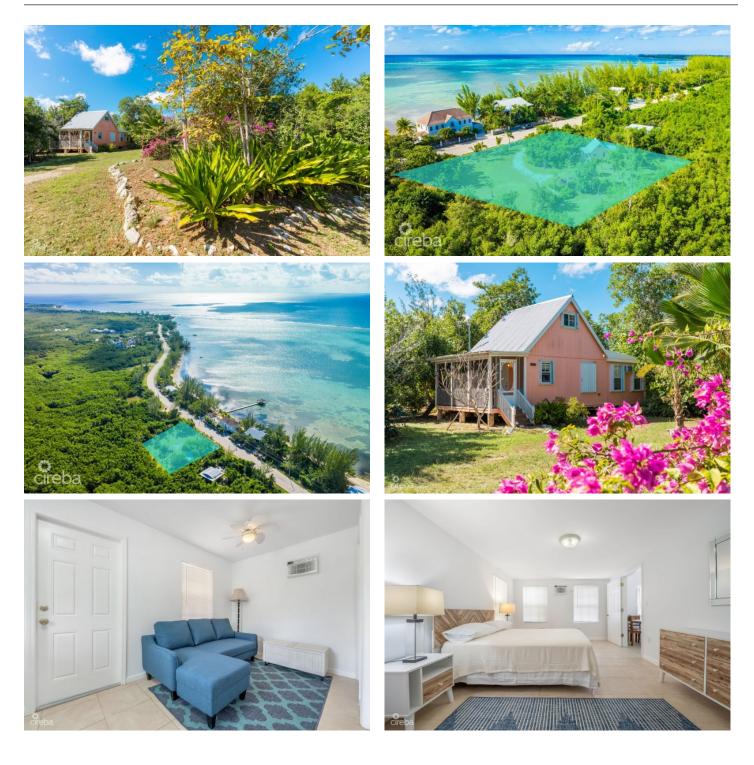

### PROPERTY DESCRIPTION

Three-quarters of an acre of prime real estate in the East End of Cayman, this land parcel boasts mature gardens and lush landscaping enclosed by a rock wall along the perimeter of the property. The site has been excavated and filled, primed, and ready to build additional cottages which could transform into very lucrative short-term tourism rentals or long-term rentals or build a main residence. The launching ramp and dock is just a short distance down the road. Envisage your dream home becoming a reality in this tranquil and serene location. Enjoy being at one with nature and waking up to the Cayman parrots hiding in the trees. This Seaview Road lot allows you to feel detached from it all, yet only a short drive to the amenities of Bodden Town or East End. And what's more, hidden amongst the beautiful gardens is a cozy 700 sq ft traditional Caymanian style cottage, fully renovated and offering the potential for rental income. Make this peaceful parcel, rich with nature, tucked away on the Seaview Road yours.