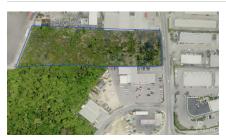

## LITTLE CAYMAN WAREHOUSE (20 UNITS) AND LAND SUB-DIVISION 13 LOTS

District: Little Cayman, Cayman Islands

MLS# 411303

Status: Current

Price: US\$1,500,000 Type: Commercial