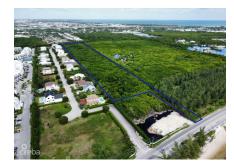

# SOUTH SOUND DEVELOPMENT LAND - 7.82 ACRES

District: South Sound, Cayman Islands

MLS# 417287 Width: 475

Status: Current

Price: CI\$8,900,000

Type: Land Depth: 680