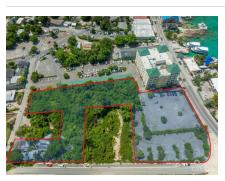

# SOUTH SOUND DEVELOPMENT LAND - 7.82 ACRES

District: South Sound, Cayman Islands

MLS# 417287 Width: 475

Status: Current

Price: CI\$8,900,000

Type: Land Depth: 680