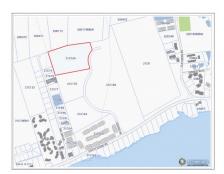

# SOUTH SOUND DEVELOPMENT LAND - 7.82 ACRES

District: South Sound, Cayman Islands

MLS# 417287 Width: 475

Status: Current

Price: CI\$8,900,000

Type: Land Depth: 680