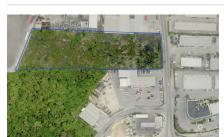

#### LAND IN SOUTH SOUND FOR DEVELOPMENT

District: South Sound, Cayman Islands Price: US\$5,500,000

MLS# 417480 Type: Land Width: 185 Depth: 440

Status: Current