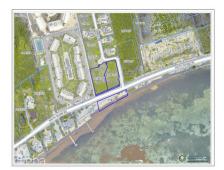

# RARE OCEANFRONT DEVELOPMENT OPPORTUNITY | SOUTH CHURCH STREET | 0.9 ACRES

District: George Town, Cayman Islands Price: US\$5,995,000

MLS# 416830 Type: Land Width: 155 Depth: 255

Status: Current