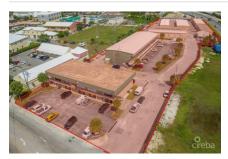

## PADDINGTON PLACE

District: George Town, Cayman Islands

MLS# 416009

Status: Current

Price: US\$25,000,000 Type: Commercial