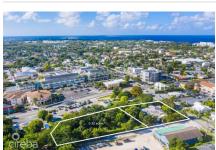

# SOUTH SOUND DEVELOPMENT LAND - 7.82 ACRES

District: South Sound, Cayman Islands

MLS# 417287 Width: 475

Status: Current

Price: CI\$8,900,000

Type: Land Depth: 680