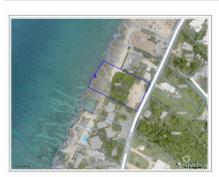

## SOUTH SOUND DEVELOPMENT SITE 7.51 ACRES

District: South Sound, Cayman Islands

MLS# 415276 Width: 195 Status: Current Price: CI\$6,500,000

Type: Land Depth: 1,950