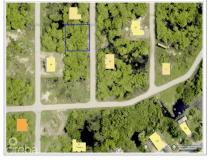

### SHERBORNE DRIVE- BODDEN TOWN

District: Bodden Town, Cayman Islands MLS# 417039 Width: 120 Status: Pen/Con Price: CI\$168,000 Type: Land Depth: 112